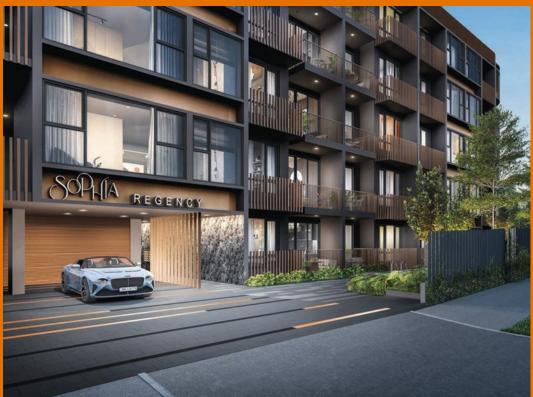

## RESIDENTIAL - CONDOMINIUM

105, SOPHIA ROAD, ORCHARD, RIVER VALLEY,

**SINGAPORE 228170** 

SGLD05969894 ■ LISTING ID: TENURE: FREEHOLD

TITLE: N/A

■ SIZE BUILT-UP: 474SQFT (44SQM) 12,324SQFT (1,145SQM) ■ SITE AREA:

#### **SOPHIA REGENCY**

Condominium for Sale: Partially furnished, 1 bedroom, 1 bathroom. Completion in 2025, this corner unit is in original condition. Tenure: Freehold Located in Singapore's district D09 near Orchard, River Valley in the area Orchard (Central region).

## **EXTERIOR FACILITIES**

24 Hours Security

Covered Car Park

Swimming Pool

Pool Deck

VISIT THIS PROPERTY AT: https://projects.huttonsgroup.com/sophia-regency/property/sgld05969894