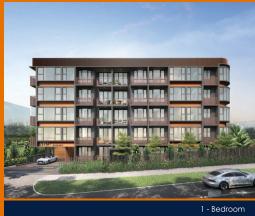

## RESIDENTIAL - CONDOMINIUM

105, SOPHIA ROAD, ORCHARD, RIVER VALLEY,

**SINGAPORE 228170** 

SGLD05969894 ■ LISTING ID: TENURE: FREEHOLD

TITLE: N/A

■ SIZE BUILT-UP: 474SQFT (44SQM) 12,324SQFT (1,145SQM) ■ SITE AREA:

#### **SOPHIA REGENCY**

Condominium for Sale: Partially furnished, 1 bedroom, 1 bathroom. Completion in 2025, this corner unit is in original condition. Tenure: Freehold Located in Singapore's district D09 near Orchard, River Valley in the area Orchard (Central region).